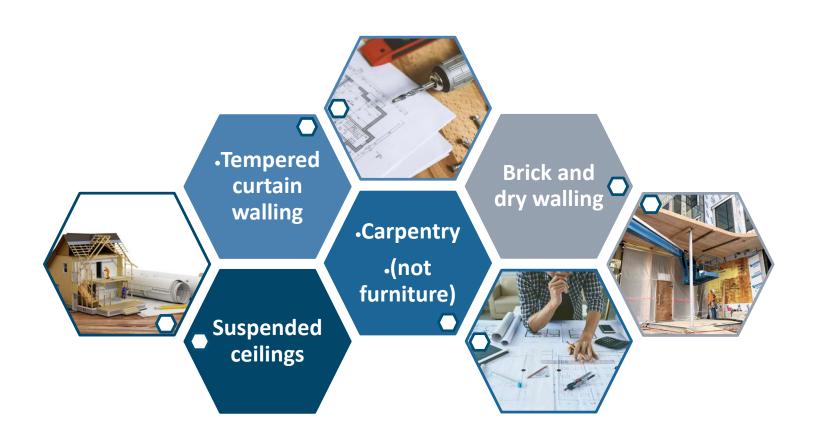

### **Architectural Services**

- Renovation, or touch up painting
- Carpentry (not furniture)
- Glass replacements (including purpose made installations)
- Tempered curtain walling
- Entrance doors and fixed panes
- Suspended ceilings
- Brick and dry walling