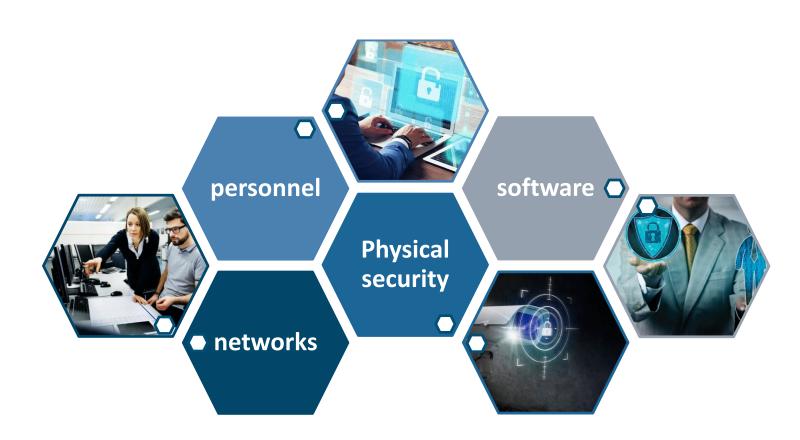

#### **Physical Security And Surveillance**

Physical security is the protection of personnel, hardware, software, networks and data from physical actions and events that could cause serious loss or damage to an enterprise, agency or institution. This includes protection from fire, flood, natural disasters, burglary, theft, vandalism and terrorism.

Physical security involves the use of multiple layers of interdependent systems that can include CCTV surveillance, security guards, protective barriers, locks, access control, perimeter intrusion detection, deterrent systems, fire protection, and other systems designed to protect persons and property.NEROL Company was established in 1979 in Cairo, Egypt. Initially, its activities were confined to manufacturing and distributing detergents.